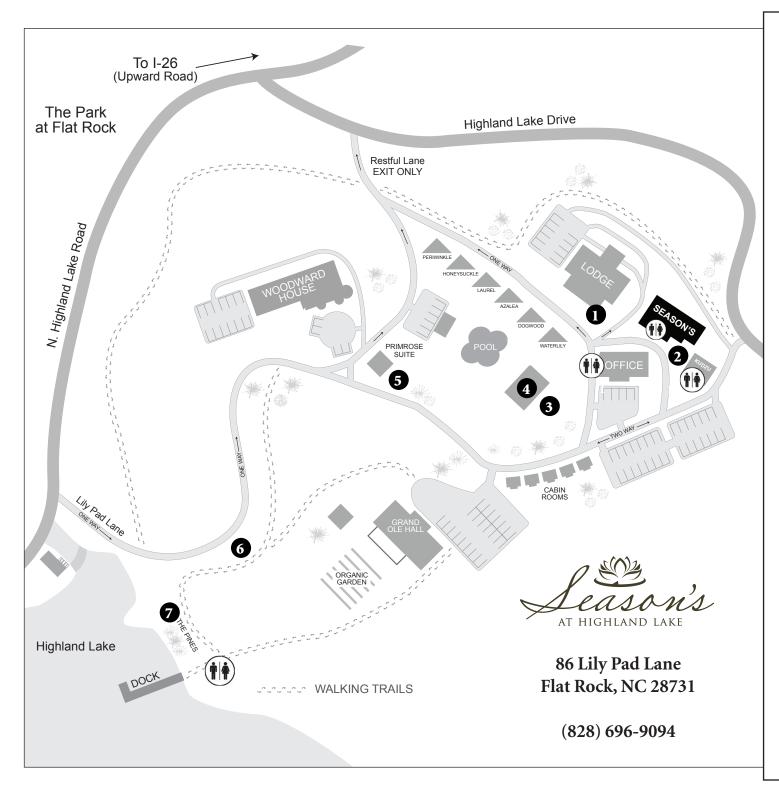

## Picnic Locations:

- 1 The Lodge Lawn
  Two picnic tables, open shade
- **2 The Kudzu Lawn** *Two picnic tables, open sun*
- **3 The Meadow** *Picnic table, open sun*
- **4 The Pavilion** *Three picnic tables, covered*
- 5 The Primrose
  Picnic table, open sun
- **6 Off the Beaten Path** *Picnic table, open shade*
- 7 Lakeside Bliss
  Three picnic tables, open sun